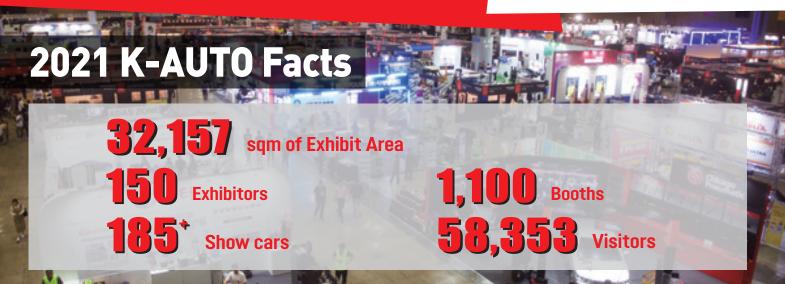

## 2022 Show Overview

NAME K-AUTO 2022

(2022 International Trade Fair for Auto Tuning and Automotive Aftermarket in Korea)

DATES Sep 16(Fri)-18(Sun), 2022 / 3days

VENUE KINTEX, Republic of Korea

SCALE 32,157 sqm, 250 Exhibitors, 1,300 Booths (expected)

VISITORS 80,000 (expected)

ORGANIZED BY Ministry of Land, Infrastructure and Transport,

Ministry of Trade, Industry and Energy

MANAGED BY SeoulMESSE Co., Ltd., KINTEX

PARTNERS Korea Automobile Racing Association,